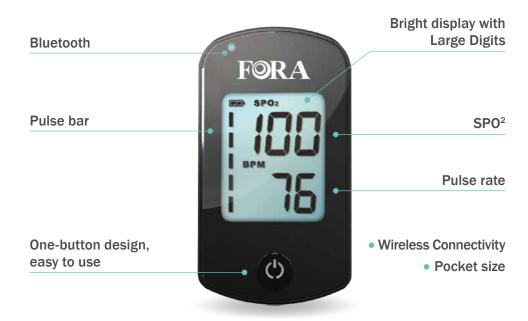

# FORA® PO200



# **Fingertip Pulse Oximeter**

**Bluetooth**°









### **FEATURES**





## **SPECIFICATIONS**

Mode of Operation



|                                              | Ó                                                                                                                              |
|----------------------------------------------|--------------------------------------------------------------------------------------------------------------------------------|
| Model No.                                    | FORA PO200                                                                                                                     |
| Dimension & Weight                           | H63 x W37x D32 mm, 40g without batteries                                                                                       |
| Connectivity