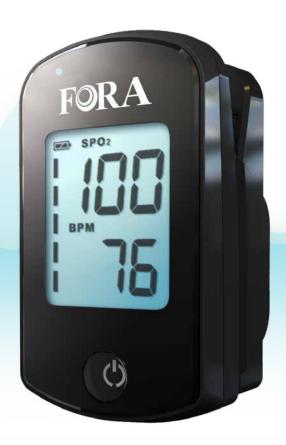

# FORA® PO200



# **Fingertip Pulse Oximeter**

**Bluetooth**°









### **FEATURES**





## **SPECIFICATIONS**

Mode of Operation



|                                              | Ó                                                                                                                              |
|----------------------------------------------|--------------------------------------------------------------------------------------------------------------------------------|
| Model No.                                    | FORA PO200                                                                                                                     |
| Dimension & Weight                           | H63 x W37x D32 mm, 40g without batteries                                                                                       |
| Connectivity