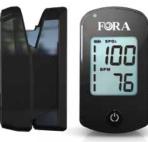

# FORA® PO200



# **Fingertip Pulse Oximeter**

**Bluetooth**°









### **FEATURES**





## **SPECIFICATIONS**

Mode of Operation



|                                              | Ó                                                                                                                              |
|----------------------------------------------|--------------------------------------------------------------------------------------------------------------------------------|
| Model No.                                    | FORA PO200                                                                                                                     |
| Dimension & Weight                           | H63 x W37x D32 mm, 40g without batteries                                                                                       |
| Connectivity                                 | Bluetooth 4.0