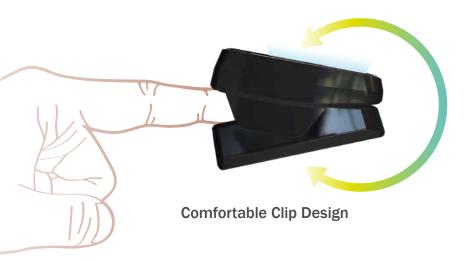

# FORA® PO200



# **Fingertip Pulse Oximeter**

**Bluetooth**°









### **FEATURES**





## **SPECIFICATIONS**

Mode of Operation



|                                              | Ó                                                                                                                              |
|----------------------------------------------|--------------------------------------------------------------------------------------------------------------------------------|
| Model No.                                    | FORA PO200                                                                                                                     |
| Dimension & Weight                           | H63 x W37x D32 mm, 40g without batteries                                                                                       |
| Connectivity