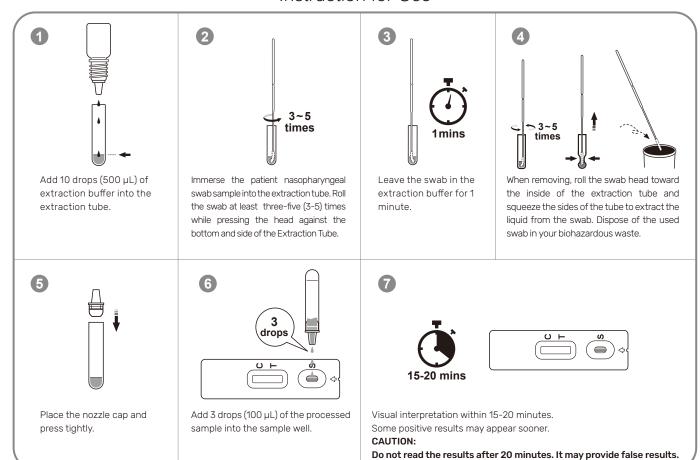

|
| Sample Type                      | Fresh Nasopharyngeal Swab Specimen                                         |
| Limit of Detection (LoD)         | 1.26 x10 <sup>2</sup> TCID₅ per mL                                         |
| Cross-Reactivity & Interferences | Viruses, Bacteria and Interferences tested do not cross-react or interfere |
| Reaction time                    | 15 minutes                                                                 |

#### 20-Test Kit / Box:

- 1. Individually Foil Packaged Test Cassettes (20) 5. User Manual (1)
- 2. Extraction Buffer (6 mL per bottle) (2)
- 3. Extraction Tube (20)
- 4. Nozzle Cap (20)

- 6. Quick Reference Instructions (1)
- 7. Sterile Nasopharyngeal Swabs (20) (Optional)











### Instruction for Use



## Interpretation of Results



Copyright © TaiDoc Technology Corporation. All rights reserved. Study the User Manual thoroughly before using Quick Reference Guide. This is not a complete User Manual.

EC REP MedNet EC-REP GmbH Borkstraße 10, 48163 Münster, Germanv

TaiDoc Technology Corp.

B1-7F., No. 127, Wugong 2nd Rd., Wugu Dist., 24888 New Taipei City, Taiwan