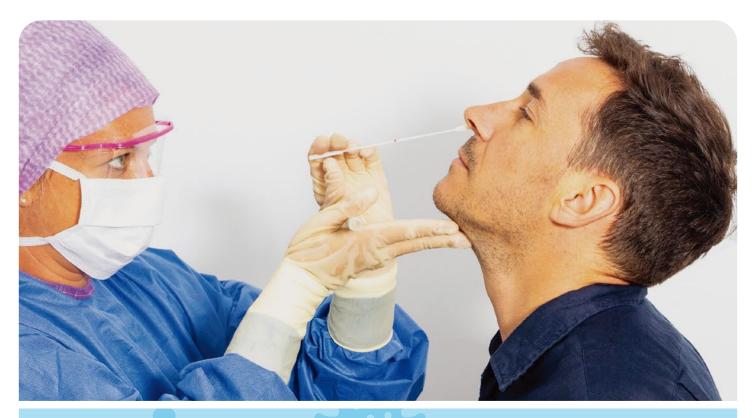

# FORA COVID-19 Antigen Rapid Test

- · Easy to perform
- · Fast results in 15 minutes
- · Visual interpretation
- · For In Vitro Diagnostic use
- · No special equipment needed
- · Prescription use only
- · For Professional use only
- · Technical cooperation with Taiwan's Academia Sinica REF: https://iptt.sinica.edu.tw/posts/139911