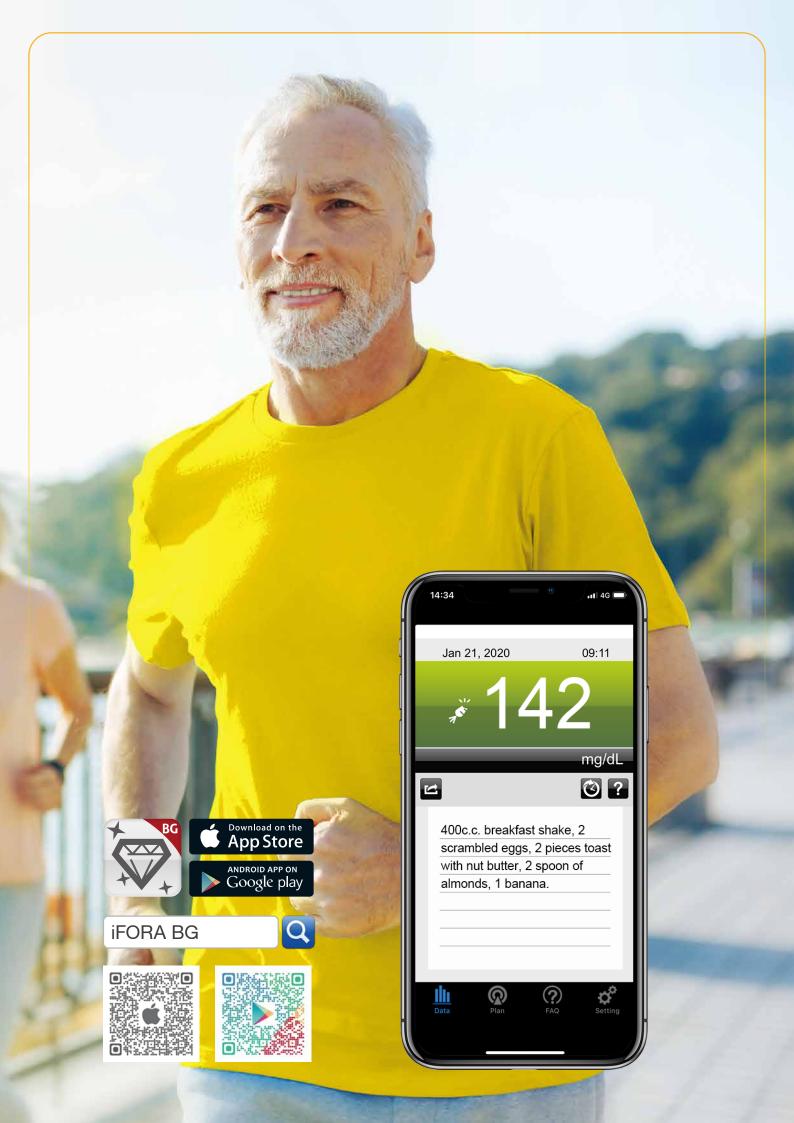

### For patients - iFORA BG

The iFORA BG provides detailed and yet careful data management tools to assist patients with their diabetes management. Some of its key features include graphs that show trends. The app also allows communication with a telehealth system, empowering patients to communicate with their caregivers when they require treatment advice.