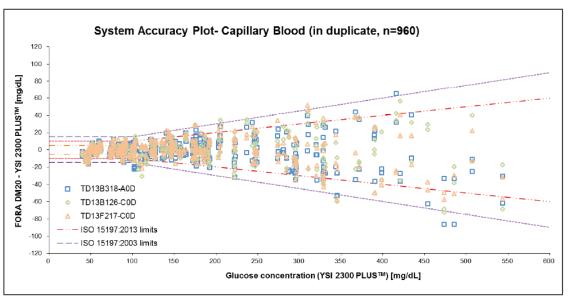

# **Outstanding Accuracy**

FORA® is dedicated in providing excellent clinical competence. This year, we are proud to inform you that we upgraded our Diamond Series the Intuitive Sensing Technology (IST). The innovative technology utilizes Dynamic Electrochemistry. It extracts a spectrum of information inaccessible in traditional static

electrochemical methods and compensate for many interfering factors to ensure accurate and reliable glucose readings.

The technology is supported by strong clinical validation.

Figure 5 - Error grid analysis of the Consensus Error Grid (mg/dL)

Figure 6 - Absolute differences between FORA® Diamond VOICE and YSI 2300 STAT PLUS

### Conclusion

The advanced technology of FORA® Diamond VOICE has lead the device to exceed the minimum standards of ISO 15197:2013 / ISO 15197:2015. Furthermore, all of the results are within zones A and B of CEG, pointing that the blood glucose measurement results are clinically accurate.