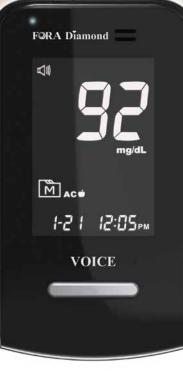

# FORA® Diamond VOICE

## Audible. Accurate. Reliable.

- Talking Guidance clear and crisp human voice
- Bluetooth connectivity for seamless data management
- Large display and LED backlight for clear and easy readings

### Audible. Accurate. Reliable.

Apart from being **audible**, the FORA<sup>®</sup> Diamond VOICE is also equipped with GDH-FAD test strips and the new **Intuitive Sensing Technology (IST)** that guarantees clinically **accurate** results for a **reliable** measuring experience.