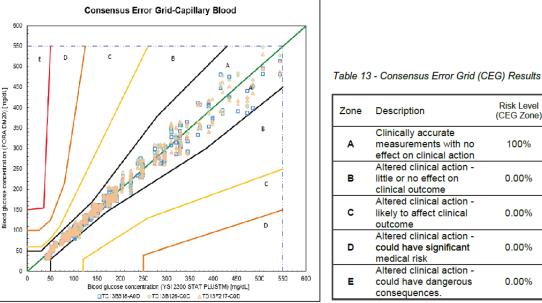

# **Outstanding Accuracy**

FORA® is dedicated in providing excellent clinical competence. This year, we are proud to inform you that we upgraded our Diamond Series the Intuitive Sensing Technology (IST). The innovative technology utilizes Dynamic Electrochemistry. It extracts a spectrum of information inaccessible in traditional static

electrochemical methods and compensate for many interfering factors to ensure accurate and reliable glucose readings.

The technology is supported by strong clinical validation.

Figure 5 - Error grid analysis of the Consensus Error Grid (mg/dL)

### Conclusion

The advanced technology of FORA® Diamond VOICE has lead the device to exceed the minimum standards of ISO 15197:2013 / ISO 15197:2015. Furthermore, all of the results are within zones A and B of CEG, pointing that the blood glucose measurement results are clinically accurate.