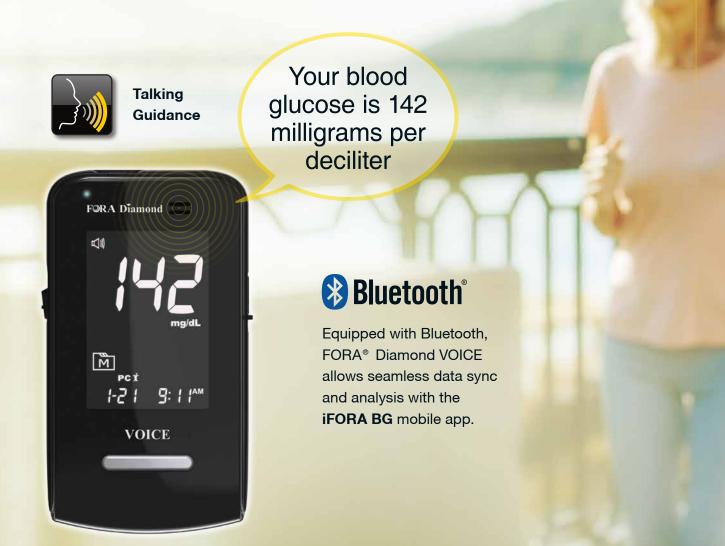

# **Bluetooth**°

Talking Guidance: English Spanish Arabic

## **Protect Your Independence.**

Created to assist diabetes patients with visual impairments in managing their blood glucose. The **Talking Guidance** guides patients through each step of the testing process with a **clear, crisp and audible human voice**, allowing patients to hear their test results independently.

### Audible. Accurate. Reliable.

Apart from being **audible**, the FORA<sup>®</sup> Diamond VOICE is also equipped with GDH-FAD test strips and the new **Intuitive Sensing Technology (IST)** that guarantees clinically **accurate** results for a **reliable** measuring experience.