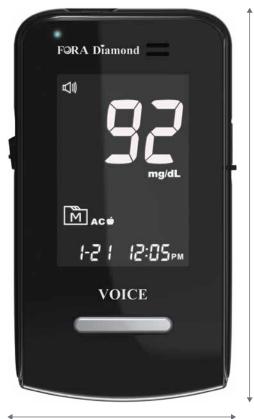

# FORA® Diamond VOICE

# **Specifications**

104.4 mm

60.4 mm \*The product image is in real size.

### FORA® Diamond VOICE Meter

| Model No.                                | DM20a / DM20b                                                  |
|------------------------------------------|----------------------------------------------------------------|
| Unique Features                          | Talking Guidance (English/Spanish/Arabic)<br>IST Technology    |
| Dimensions                               | 104.4 (H) X 60.4 (W) X 23 (D) cm                               |
| Weight                                   | 71.2 g (without Battery)                                       |
| Ketone Warning                           | Yes. if $\geq$ 240mg/dL (13.3 mmol/L)                          |
| Meal Tag                                 | Yes. General / Pre-meal (AC) / Post-meal (PC)                  |
| Daily Alarm                              | 4 Alarms                                                       |
| Strip Indicator Light                    | Yes                                                            |
| Strip Ejection                           | Yes                                                            |
| Connectivity                             | DM20a: Cable Link (Micro USB cable)<br>DM20b: Bluetooth (V4.0) |
| Memory Capacity                          | 450 Memory Sets                                                |
| Operating Condition<br>Storage Condition | +10°C ~ +40°C<br>-20°C ~ +60°C                                 |
| Precision                                | CV < 5%                                                        |
| Day Average                              | 7-, 14-, 21-, 28-, 60-, 90-Day                                 |
| Power source                             | 2 AAA Batteries                                                |
| Clinically Validated                     | Meet EN ISO 15197:2015 Standard                                |
|                                          |                                                                |